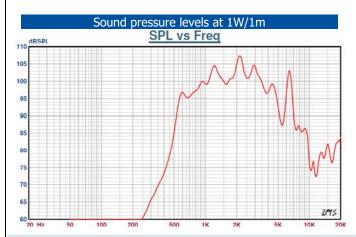

**DNH WW Ltd** 

Fax....+ 44 1908 275 100

E-mail.....dnh@dnh.co.uk

| Specifications                |                            |
|-------------------------------|----------------------------|
| Material / Color              | Aluminum alloy / RAL 7035  |
| Mounting                      | Bracket                    |
| Termination                   | Screw terminals            |
| Weight w/transformer          | 1,8 kg                     |
| IP-rating                     | 67                         |
| Max. / min. amb. temp         | 150°C / -50°C              |
| Rated / max. power            | 8 W / 10 W                 |
| SPL 1W/1m                     | 103 dB                     |
| SPL rated power               | 111 dB                     |
| Effective freq. range         | 500 – 7000 Hz              |
| Dispersion (-6dB) 1kHz / 4kHz | 160° / 45°                 |
| Directivity factor, Q         |                            |
| Options                       | Impedances, colors, labels |