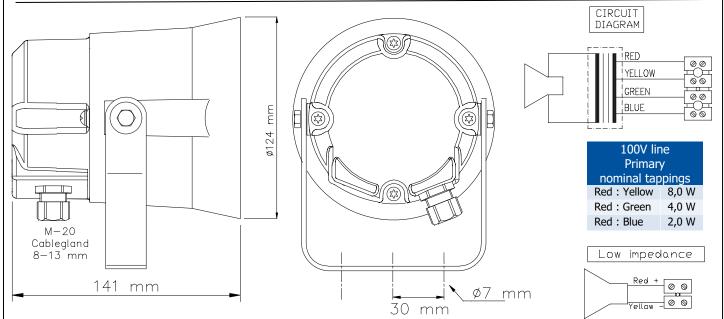

**DNH WW Ltd** 

Fax....+ 44 1908 275 100

E-mail.....dnh@dnh.co.uk

| Specifications                |                            |
|-------------------------------|----------------------------|
| Material / Color              | Aluminum alloy / RAL 7035  |
| Mounting                      | Bracket                    |
| Termination                   | Screw terminals            |
| Weight w/transformer          | 1,8 kg                     |
| IP-rating                     | 67                         |
| Max. / min. amb. temp         | 150°C / -50°C              |
| Rated / max. power            | 8 W / 10 W                 |
| SPL 1W/1m                     | 103 dB                     |
| SPL rated power               | 111 dB                     |
| Effective freq. range         | 500 – 7000 Hz              |
| Dispersion (-6dB) 1kHz / 4kHz | 160° / 45°                 |
| Directivity factor, Q         |                            |
| Options                       | Impedances, colors, labels |

## **Installation, Operation and Maintenance Procedures**

- Unscrew lid, lead cable through cable gland and connect to terminal according required power.
- Tighten cable gland and screw lid back on with 2-3 Nm to assure IP grade.
- Fasten the bracket with three screws and ensure to use all washers in the intended position. (To isolate the main body from the bracket).
- To change the position of the loudspeaker, please adjust the bracket (by loosening / tightening the screws) as required.
- The aluminum surface of the loudspeaker should be regularly treated with paint at the same interval as with other similar outdoor equipment.
- For optimum performance, always use the correct voltage / power and operate within the frequency limits as
- Do <u>not</u> open loudspeaker when energized.
- This loudspeaker is supplied with a two years warranty against defective materials and workmanship.